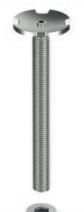

#### **UPPER THREADED SECTION**

Internally threaded rigid tube, easily allows millimetre perfect adjustment within the given height range.

Externally threaded rigid tube. Features locking ring, which ensures absolute stability.

#### **UPPER THREADED SECTION**

Externally threaded rigid tube, easily allows millimeter perfect adjustment within the given height range.

Internally threaded rigid tube at base for enhanced stability attributes.