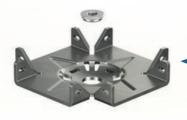

#### PEDESTAL HEAD

Self-leveling tilting head with 4mm spacer tabs and an anti-screwing locking ring. The height adjustment is done manually by acting on the threaded rod or by means of a 4 mm Allen key.

#### PEDESTAL HEAD

Self Leveling pedestal head, Features holes in either side for simple fixing to joists. With locking ring.