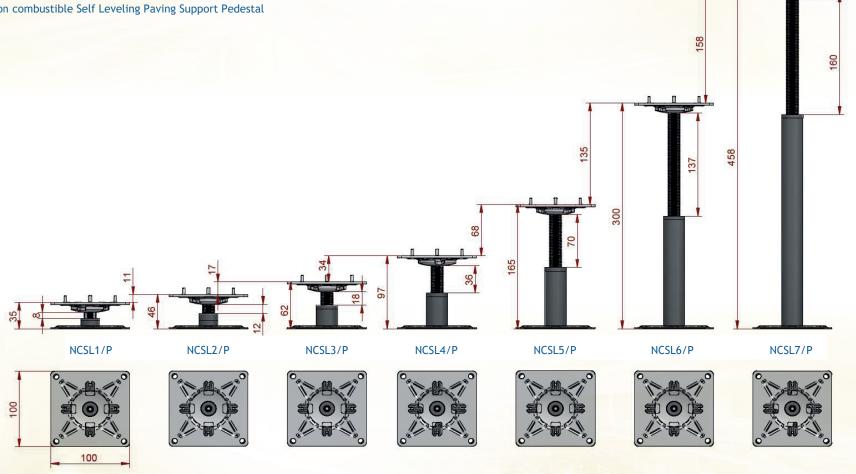

# **Technical Specifications**

| Product Material | Mild Steel                                                                                                                           |
|------------------|--------------------------------------------------------------------------------------------------------------------------------------|
| Finish           | Aztec Zinc Nickel corrosion resistant finish                                                                                         |
| Height Range     | NCSL1/P 27-35mm<br>NCSL2/P 34-46mm<br>NCSL3/P 44-62mm<br>NCSL4/P 61-97mm  NCSL5/P 95-165mm<br>NCSL6/P 163-300mm<br>NCSL7/P 296-458mm |
| Compression      | 1000kg                                                                                                                               |
| Base Diameter    | 100 x 100mm                                                                                                                          |
| Spacer Tabs      | 4mm                                                                                                                                  |

## **System Height Ranges**

Product Ref: NCSL

NBS

Product Reference: NCSL - Non combustible Self Leveling Paving Support Pedestal

Material: Mild Steel

Finish: Aztec / Zinc / Nickel

corrosion resistant finish Size: 28mm to 458mm

# **Technical Specifications**

| Product Material | Mild Steel                                                                                                                           |
|------------------|--------------------------------------------------------------------------------------------------------------------------------------|
| Finish           | Aztec Zinc Nickel corrosion resistant finish                                                                                         |
| Height Range     | NCSL1/D 28-35mm<br>NCSL2/D 34-46mm<br>NCSL3/D 44-62mm<br>NCSL4/D 61-97mm  NCSL5/D 95-165mm<br>NCSL6/D 163-300mm<br>NCSL7/D 296-458mm |
| Compression      | 1000kg                                                                                                                               |
| Base Diameter    | 100 x 100mm                                                                                                                          |
| Max joist width  | 60mm                                                                                                                                 |

## **System Height Ranges**

Product Ref: NCSL

NBS

Product Reference: NCSL - Non combustible Self Leveling Decking Support Pedestal

Material: Mild Steel

Finish: Aztec / Zinc / Nickel corrosion resistant finish Size: 28mm to 458mm Compression: 1000kg