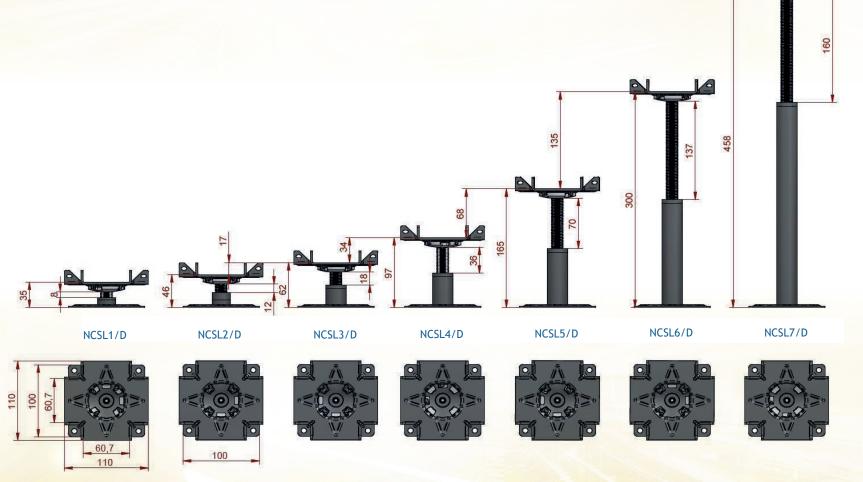

# **Technical Specifications**

| Product Material | Mild Steel                                                                                                                           |
|------------------|--------------------------------------------------------------------------------------------------------------------------------------|
| Finish           | Aztec Zinc Nickel corrosion resistant finish                                                                                         |
| Height Range     | NCSL1/D 28-35mm<br>NCSL2/D 34-46mm<br>NCSL3/D 44-62mm<br>NCSL4/D 61-97mm  NCSL5/D 95-165mm<br>NCSL6/D 163-300mm<br>NCSL7/D 296-458mm |
| Compression      | 1000kg                                                                                                                               |
| Base Diameter    | 100 x 100mm                                                                                                                          |
| Max joist width  | 60mm                                                                                                                                 |

## **System Height Ranges**

Product Ref: NCSL

NBS

Product Reference: NCSL - Non combustible Self Leveling Decking Support Pedestal

Material: Mild Steel

Finish: Aztec / Zinc / Nickel corrosion resistant finish Size: 28mm to 458mm Compression: 1000kg