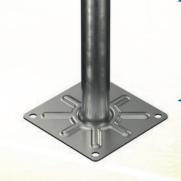

#### PEDESTAL HEAD

Self-leveling tilting head with 4mm spacer tabs and an anti-screwing locking ring. The height adjustment is done manually by acting on the threaded rod or by means of a 4 mm Allen key.

#### **UPPER THREADED SECTION**

Internally threaded rigid tube, easily allows millimetre perfect adjustment within the given height range.

Externally threaded rigid tube. Features locking ring, which ensures absolute stability.

Totally flat supporting base evenly spreads the load, protecting membranes and surfaces. Holes enable pedestals to be fixed to surface where applicable.

TEL: +44 (0)1536 383 810 / WEB: www.alumascwms.co.uk / EMAIL: info@alumascwms.co.uk Alumasc Water Management Solutions, Burton Latimer, Kettering, Northants, NN15 5JP