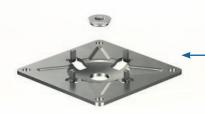

Totally flat supporting base evenly spreads the load, protecting membranes and surfaces. Holes enable pedestals to be fixed to surface where applicable.

TEL: +44 (0)1536 383 810 / WEB: www.alumascwms.co.uk / EMAIL: info@alumascwms.co.uk Alumasc Water Management Solutions, Burton Latimer, Kettering, Northants, NN15 5JP